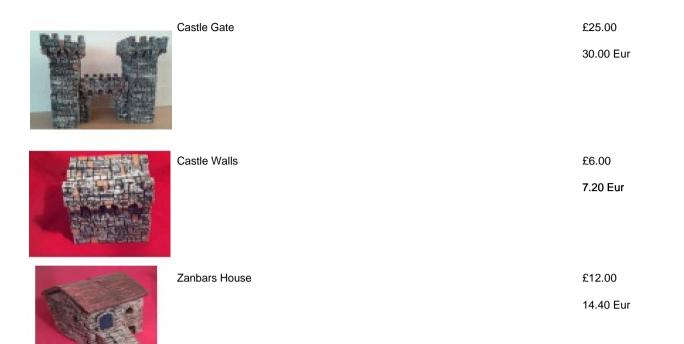

## Fantasy / Medieval Buildings for the 25mm Scale

|        | Shop                   | £16.50     |
|--------|------------------------|------------|
|        |                        | 19.80 Eur  |
|        |                        |            |
|        |                        |            |
|        |                        |            |
|        | Small Fieldstone Tower | £20.00     |
|        |                        | 24.00 Eur  |
|        |                        | 24.00 Lui  |
|        |                        |            |
|        |                        |            |
|        |                        |            |
|        | Wizards Castle         | £100.00    |
| at the |                        | 120.00 Eur |
|        |                        |            |