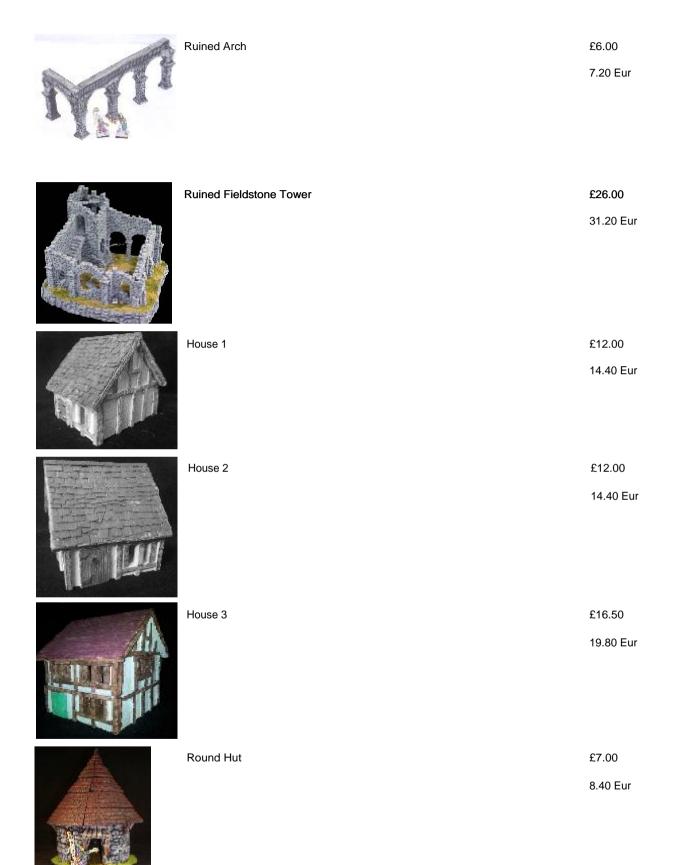

0 Eur        |
|                                                                                                                                                                                                                                                                                                                                                                                                                                                                                                                                                                                                                                                                                                     | Round Hut          | £7.00<br>8.40 Eur          |

#### Fantasy / Medieval Buildings for the 25mm Scale



## Fantasy / Medieval Buildings for the 25mm Scale







|        | Shop                   | £16.50     |
|--------|------------------------|------------|
|        |                        | 19.80 Eur  |
|        |                        |            |
|        |                        |            |
|        |                        |            |
|        | Small Fieldstone Tower | £20.00     |
|        |                        | 24.00 Eur  |
|        |                        | 24.00 Lui  |
|        |                        |            |
|        |                        |            |
|        |                        |            |
|        | Wizards Castle         | £100.00    |
| at the |                        | 120.00 Eur |
|        |                        |            |

####